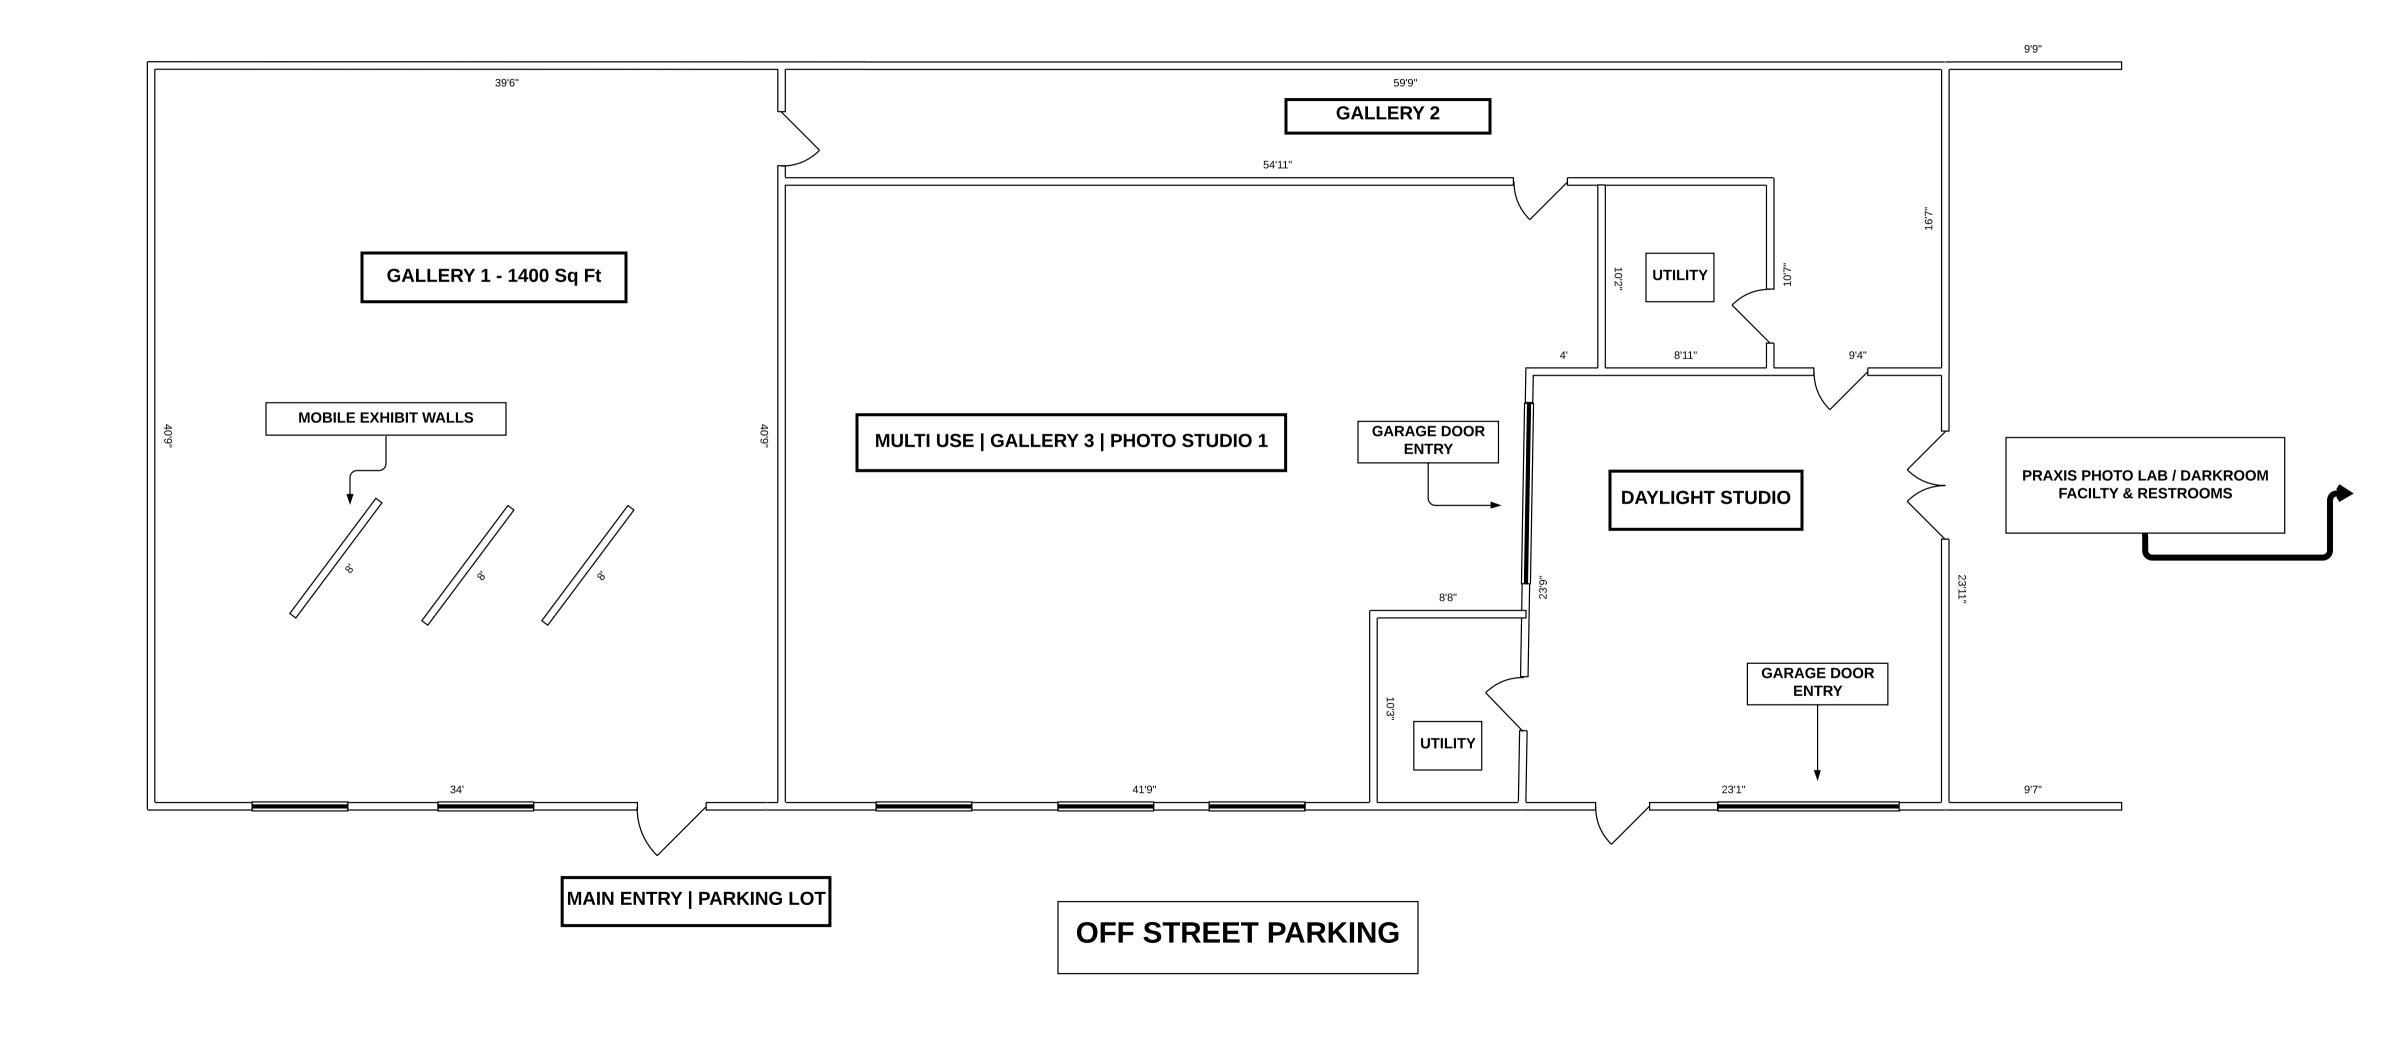

## **Praxis Gallery Rental Options**

#### Month long rentals

- \$6000.00 Month long rental Gallery 1 (main gallery)
- \$3000.00 Month long rental Gallery 2

# PRAXIS GALLERY | PHOTO ARTS CENTER | FLOOR PLAN